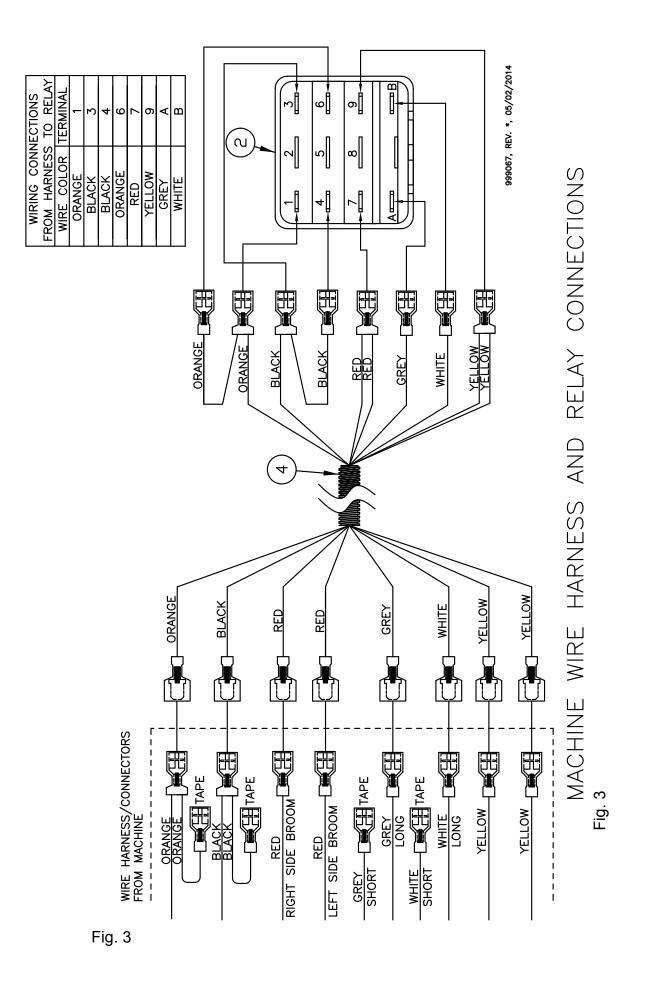

**Step 5:** Connect machine wire harness/connectors to assemble Relay (Item 2). Reference wire/terminal connection chart and illustration. (See Fig. 3)