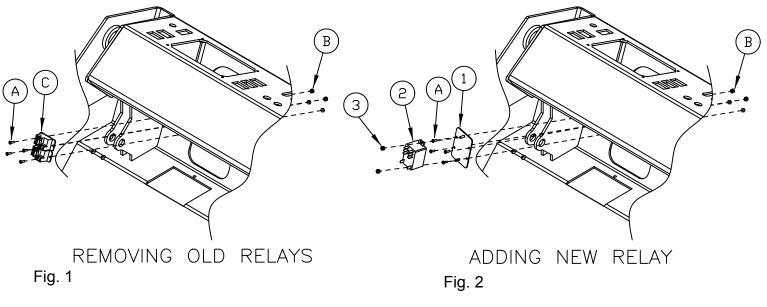

#### Instructions:

**Note:** Turn off engine when following the Instruction Steps below.

Step 1: Remove items A, B, & C. (See Fig. 1)

**Step 2:** Remove machine wire harness/connectors from Relays (Items C).

**Step 3:** Assemble Adapter Plate (Item 1) to the machine using 4 Screws (Item A) and 4 Nuts (Item B). (See Fig. 2)

Step 4: Assemble Relay (Item 2) to the Adapter Plate using 2 Nuts (Item 3). (See Fig. 2)